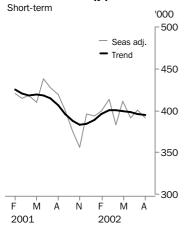

#### Visitor arrivals(p)

#### **AUGUST 2002 PRELIMINARY** % change % change on between Jan 2002 to previous Aug 2002 July 2002 and Aug 2002 corresponding '000 August 2002 '000 period in 2001 Short-term Visitor arrivals Trend 394.9 -0.4

#### VISITOR ARRIVALS

There were 356,200 short-term visitor arrivals to Australia for the month of August 2002. This brought the total for the eight months to August to 3.1 million, a decrease of 5% compared to the eight months to August 2001.

TABLE 1. TOTAL MOVEMENT—ARRIVALS: CATEGORY OF MOVEMENT

|                        |                                   | Long-term arrivals      |                      | Total                                     |                         |                                    |                                                    |                                                |                                    |
|------------------------|-----------------------------------|-------------------------|----------------------|-------------------------------------------|-------------------------|------------------------------------|----------------------------------------------------|------------------------------------------------|------------------------------------|
| Period                 | Permanent<br>arrivals<br>Settlers | Australian<br>residents | Overseas<br>visitors | permanent<br>and<br>long-term<br>arrivals | Australian<br>residents | Overseas<br>visitors<br>(original) | O00)  Overseas  visitors  (Seasonally adjusted)(b) | Overseas<br>visitors<br>(Trend<br>estimate)(c) | Total<br>arrivals<br>(a)<br>('000) |
| Year ended 31 December |                                   |                         |                      |                                           |                         |                                    |                                                    |                                                |                                    |
| 1999                   | 88,010                            | 76,130                  | 125,730              | 289,870                                   | 3,226.1                 | 4,459.5                            |                                                    |                                                | 7,975.5                            |
| 2000 p                 | n.y.a.                            | n.y.a.                  | n.y.a.               | n.y.a.                                    | n.y.a.                  | (d) 4,947.2                        |                                                    |                                                | n.y.a.                             |
| 2001 p                 | n.y.a.                            | n.y.a.                  | n.y.a.               | n.y.a.                                    | n.y.a.                  | (e) 4,871.0                        |                                                    |                                                | n.y.a.                             |
| Year ended 30 June     |                                   |                         |                      |                                           |                         |                                    |                                                    |                                                |                                    |
| 2000                   | 92,270                            | 79,650                  | 133,200              | 305,120                                   | 3,299.9                 | 4,651.8                            |                                                    |                                                | 8,256.8                            |
| 2001 p                 | n.y.a.                            | n.y.a.                  | n.y.a.               | n.y.a.                                    | n.y.a.                  | (f) 5,062.4                        |                                                    |                                                | n.y.a                              |
| 2002                   | 88,900                            | 88,600                  | 175,870              | 353,370                                   | 3,345.0                 | 4,768.3                            |                                                    |                                                | 8,466.6                            |
| 2001 —                 |                                   |                         |                      |                                           |                         |                                    |                                                    |                                                |                                    |
| June p                 | n.y.a.                            | n.y.a.                  | n.y.a.               | n.y.a.                                    | n.y.a.                  | 365.7                              | 437.7                                              | 418.5                                          | n.y.a                              |
| July                   | 7,900                             | 6,670                   | 24,450               | 39,030                                    | 349.4                   | 446.9                              | 427.6                                              | 414.7                                          | 835.3                              |
| August                 | 7,580                             | 6,120                   | 11,090               | 24,790                                    | 288.5                   | 384.6                              | 419.8                                              | 406.8                                          | 697.9                              |
| September              | 7,350                             | 6,680                   | 10,910               | 24,940                                    | 314.7                   | 366.3                              | 400.1                                              | 396.3                                          | 705.9                              |
| October                | 7,020                             | 6,770                   | 11,870               | 25,660                                    | 346.1                   | 378.5                              | 374.5                                              | 387.5                                          | 750.3                              |
| November               | 6,760                             | 7,720                   | 8,870                | 23,350                                    | 225.7                   | 376.2                              | 356.2                                              | 383.0                                          | 625.2                              |
| December               | 7,570                             | 14,680                  | 9,120                | 31,360                                    | 198.7                   | 523.2                              | 395.6                                              | 384.0                                          | 753.2                              |
| 2002 —                 |                                   |                         |                      |                                           |                         |                                    |                                                    |                                                |                                    |
| January                | 7,980                             | 7,810                   | 25,030               | 40,820                                    | 367.5                   | 379.3                              | 393.8                                              | 389.3                                          | 787.6                              |
| February               | 6,880                             | 7,240                   | 29,610               | 43,730                                    | 227.2                   | 437.2                              | 399.4                                              | 395.8                                          | 708.1                              |
| March                  | 7,310                             | 7,440                   | 14,660               | 29,400                                    | 253.9                   | 446.5                              | 413.4                                              | 400.2                                          | 729.8                              |
| April                  | 7,080                             | 5,580                   | 11,380               | 24,030                                    | 265.6                   | 360.3                              | 382.6                                              | 400.8                                          | 649.9                              |
| May                    | 7,300                             | 5,290                   | 8,870                | 21,460                                    | 246.9                   | 329.9                              | 411.2                                              | 399.3                                          | 598.3                              |
| June                   | 8,180                             | 6,610                   | 10,020               | 24,810                                    | 260.8                   | 339.4                              | 391.3                                              | 397.7                                          | 625.0                              |
| July                   | 7,590                             | 7,570                   | 25,790               | 40,950                                    | 342.9                   | 418.2                              | 401.1                                              | 396.5                                          | 802.0                              |
| August p               | n.y.a.                            | n.y.a.                  | n.y.a.               | n.y.a.                                    | n.y.a.                  | 356.2                              | 391.0                                              | 394.9                                          | n.y.a.                             |